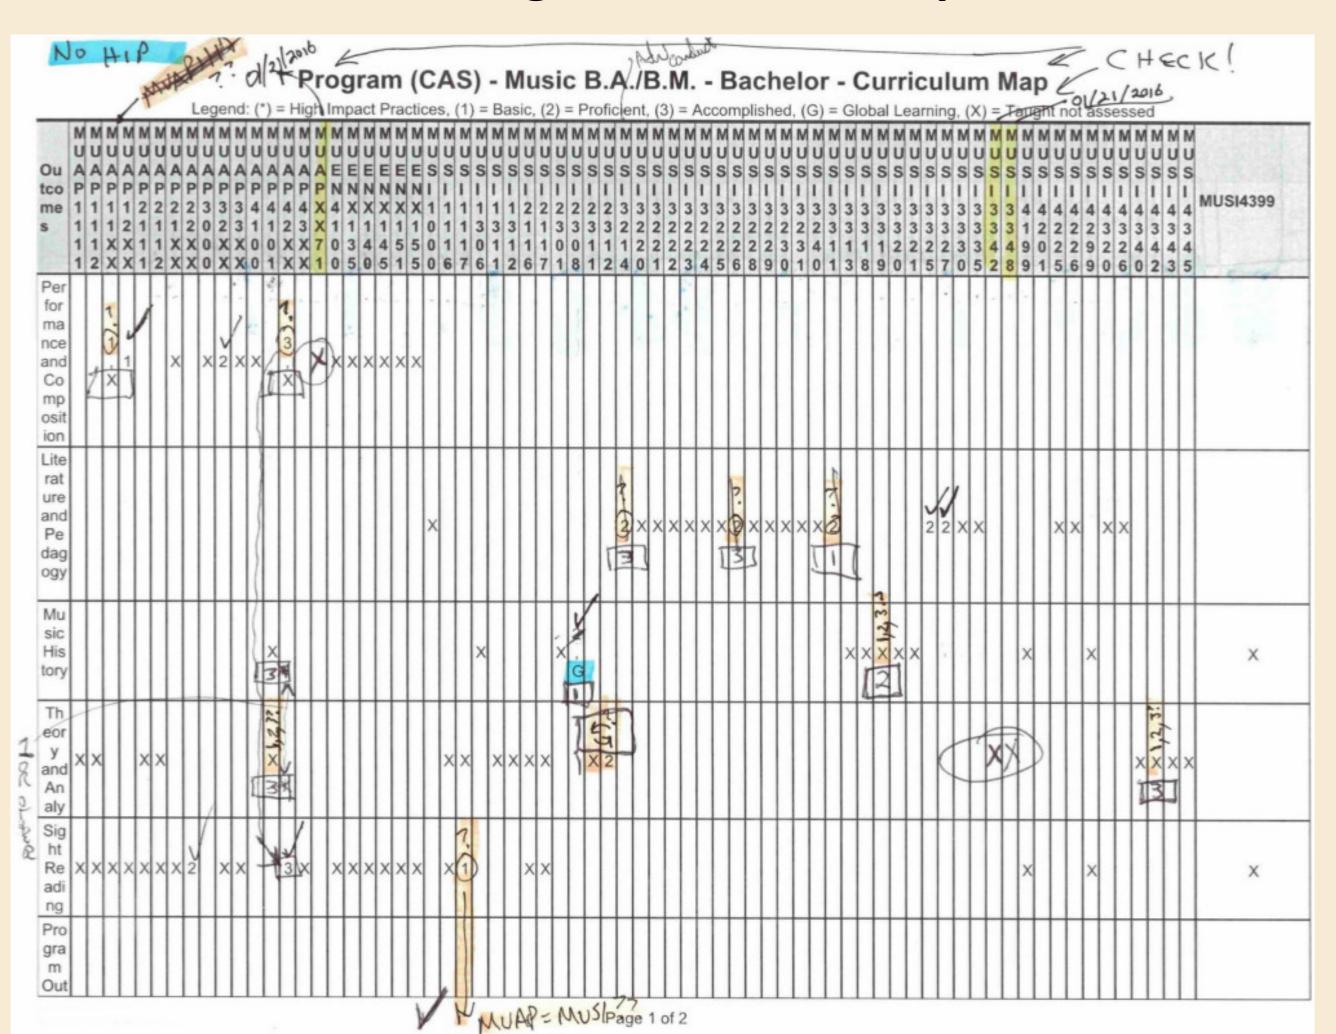

## **Existing Curriculum Map**

Assessment-specific software and resources, like the one pictured above, can appear overwhelming, especially for those new to assessment.