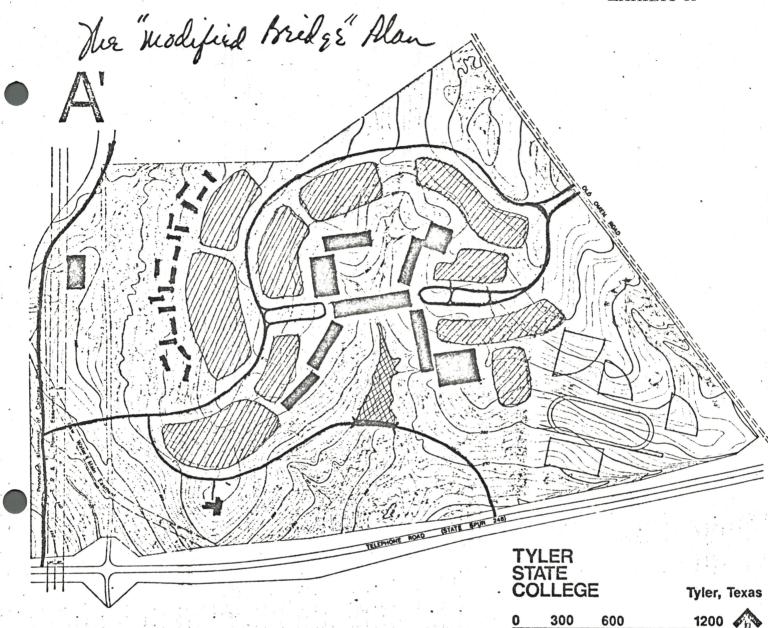

## Early Tyler State College Campus Map

University of Texas at Tyler

Follow this and additional works at: https://scholarworks.uttyler.edu/bor\_docs

1. Book utilization of upper End of site 2. Noon for 4 way Expansion 3. Center Building Located on Righer ground than

4. nor compact than plan A

5. Academic buildings close to Fibrary